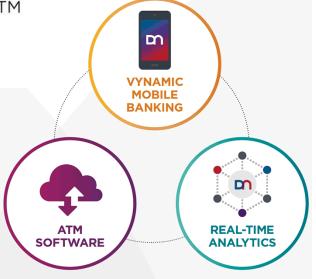

### DIEBOLD NIXDORF SOFTWARE— POWERS FINANCIAL INSTITUTIONS

- 11 OUT OF THE TOP 15 IN THE AMERICAS 16 OUT OF THE TOP 20 IN EMEA
- 12 OF THE TOP 20 IN ASIA

**Vynamic**<sup>T</sup>

FIRST END-TO-END CONNECTED

COMMERCE SOFTWARE PORTFOLIO

GEARED TO ENABLE SECURE TRANSACTIONS ACROSS MOBILE DEVICES, ATMS, POS AND SCO TERMINALS, KIOSKS AND ONLINE CHANNELS.